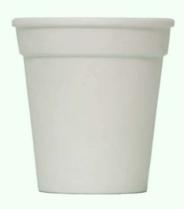

### **180ML BOWL**

| Material             | Corn Starch                           |
|----------------------|---------------------------------------|
| Capacity             | 180 ml                                |
| Average Weight       | 6.5 grams                             |
| Dimensions           | Ø –100mm, H –41mm                     |
|                      |                                       |
| Packaging            | 50pcs x 40 packs = 2000<br>pcs/carton |
| Packaging Food Grade |                                       |