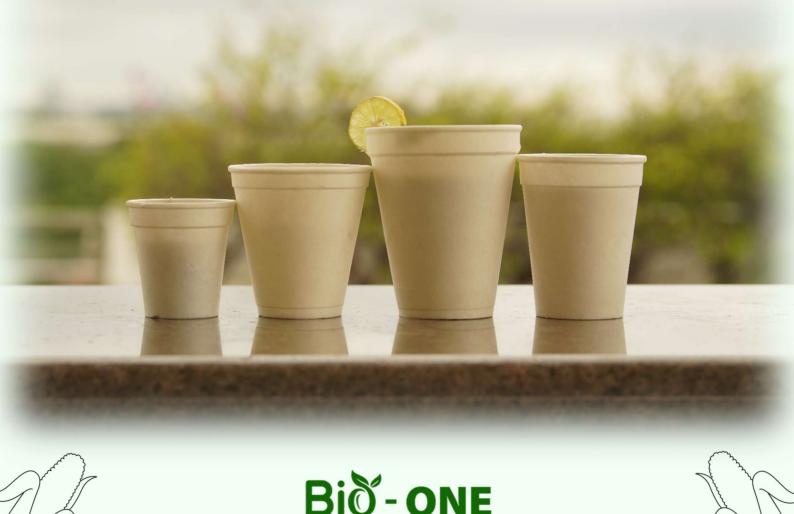

### **OUR PRODUCTS**

Our products are made from naturally sourced corn starch. Corn starch is the starch that is derived from corn grain. Our range includes tableware products like glasses, bowls and plates. Our products help you conveniently use disposable products without any guilt of polluting the environment. Bio-one products are fully composed when left in the soil for 45 to 60 days.

### **PRODUCT RANGE**