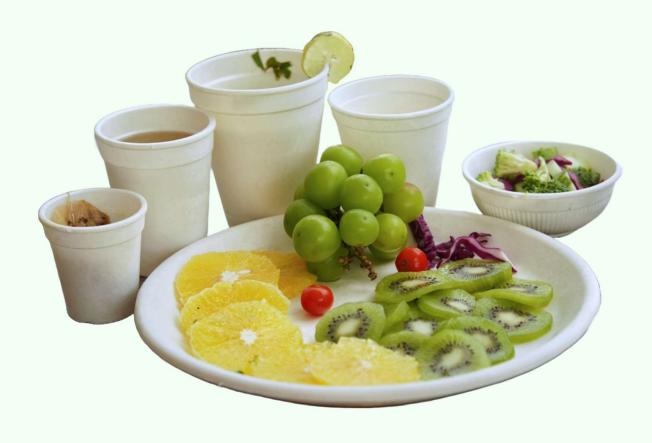

### **OUR PRODUCTS**

Our products are made from naturally sourced corn starch. Corn starch is the starch that is derived from corn grain. Our range includes tableware products like glasses, bowls and plates. Our products help you conveniently use disposable products without any guilt of polluting the environment. Bio-one products are fully composed when left in the soil for 45 to 60 days.