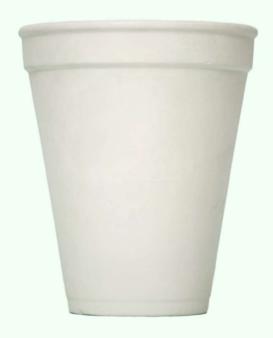

# **200ML GLASS**

| Material       | Corn Starch                         |
|----------------|-------------------------------------|
| Capacity       | 200 ml                              |
| Average Weight | 11 grams                            |
| Dimensions     | Ø -81mm, H -85mm                    |
| Packaging      | 25 pcs x 60 packs = 1500 pcs/carton |
| Food Grade     | Yes                                 |
| Quality        | High                                |

# 350ML GLASS

| Material       | Corn Starch                          |
|----------------|--------------------------------------|
| Capacity       | 350 ml                               |
| Average Weight | 15 grams                             |
| Dimensions     | Ø -91mm, H -108mm                    |
| Packaging      | 25pcs x 36 packs = 900<br>pcs/carton |
| Food Grade     | Yes                                  |
| Quality        | High                                 |