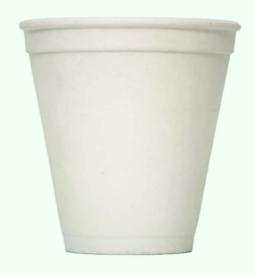

# 100ML GLASS

| Material       | Corn Starch                         |
|----------------|-------------------------------------|
| Capacity       | 100 ml                              |
| Average Weight | 5.5 grams                           |
| Dimensions     | Ø -63mm, H -66mm                    |
| Packaging      | 25 pcs x 80 packs = 2000 pcs/carton |
| Food Grade     | Yes                                 |
| Quality        | High                                |