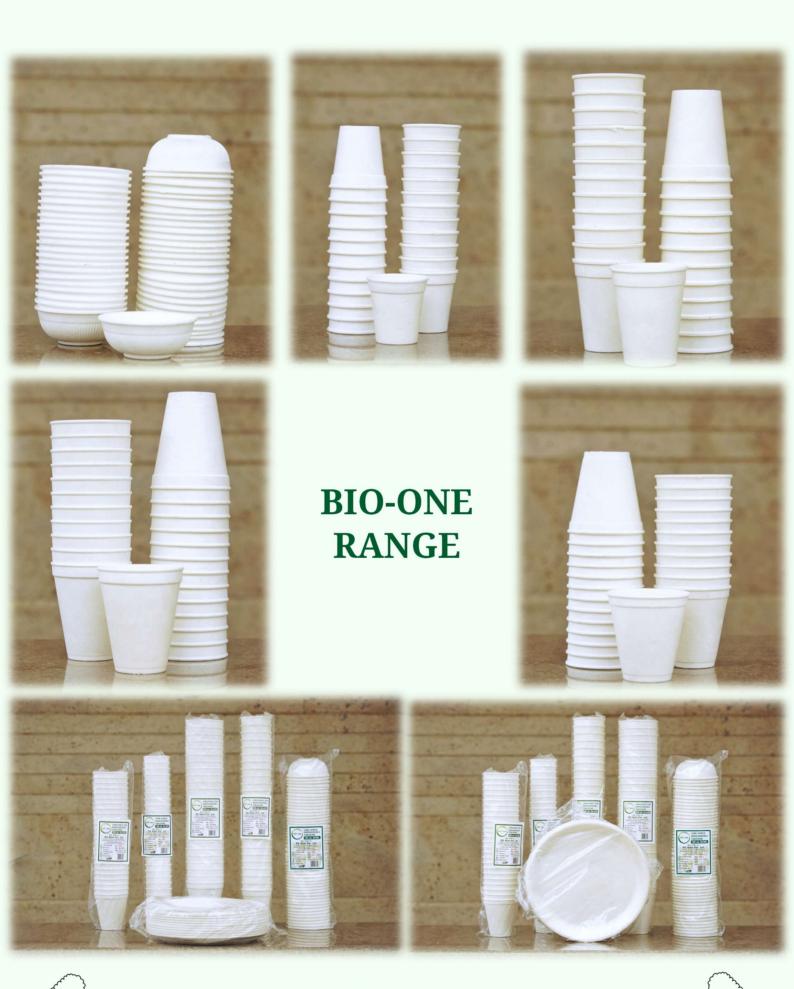

### **OUR PRODUCTS**

Our products are made from naturally sourced corn starch. Corn starch is the starch that is derived from corn grain. Our range includes tableware products like glasses, bowls and plates. Our products help you conveniently use disposable products without any guilt of polluting the environment. Bio-one products are fully composed when left in the soil for 45 to 60 days.

### **PRODUCT RANGE**