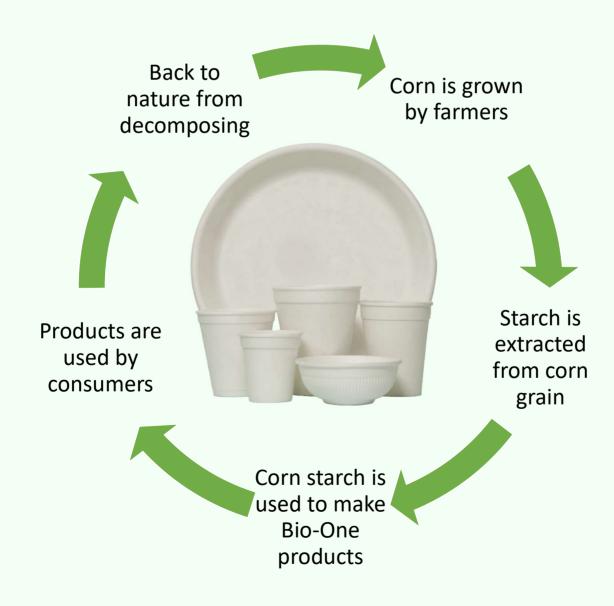

At Bio-One, we have developed a solution: Cornstarch biodegradable products. Our Biodegradable products are designed to decompose fully over time, leaving no trace and preventing pollution. This is our way of giving back to the environment.

### **OUR PRODUCTS**

Our products are made from naturally sourced corn starch. Corn starch is the starch that is derived from corn grain. Our range includes tableware products like glasses, bowls and plates. Our products help you conveniently use disposable products without any guilt of polluting the environment. Bio-one products are fully composed when left in the soil for 45 to 60 days.